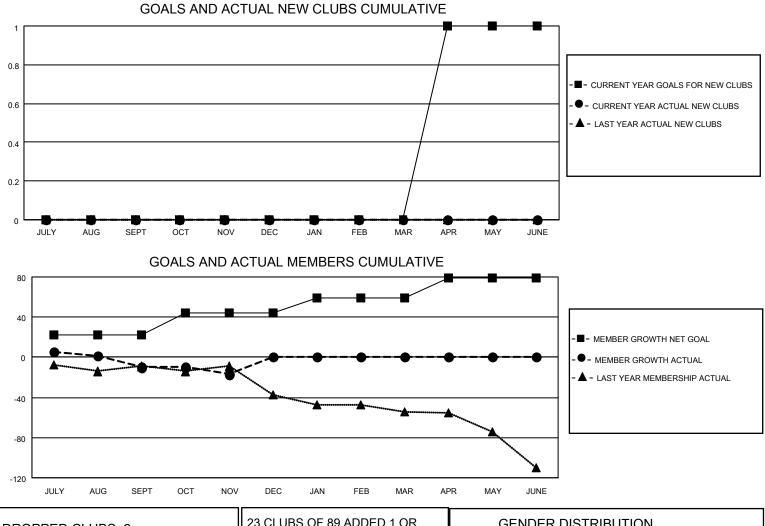

## LOCATION ENGLAND

District 105CN

Results as of: 11/30/2022

| Clubs                 |               |           |               | Members               |                        |                         |                                                    |
|-----------------------|---------------|-----------|---------------|-----------------------|------------------------|-------------------------|----------------------------------------------------|
| RESULTS FOR 2022-2023 |               |           |               | RESULTS FOR 2022-2023 |                        |                         |                                                    |
| QUARTER               | NEW CLUB GOAL | NEW CLUBS | DROPPED CLUBS | QUARTER               | BER GROWTH NET<br>GOAL | MEMBER GROWTH<br>ACTUAL | DROPPED<br>MEMBERS ACTUAL<br>(including transfers) |
| JULY/AUG/SEPT         | 0             | 0         | 1             | JULY/AUG/SEPT         | 22                     | 28                      | 31                                                 |
| OCT/NOV/DEC           | 0             | 0         | 1             | OCT/NOV/DEC           | 22                     | 23                      | 26                                                 |
| JAN/FEB/MAR           | 0             | 0         | 0             | JAN/FEB/MAR           | 15                     | 0                       | 0                                                  |
| APR/MAY/JUNE          | 1             | 0         | 0             | APR/MAY/JUNE          | 20                     | 0                       | 0                                                  |